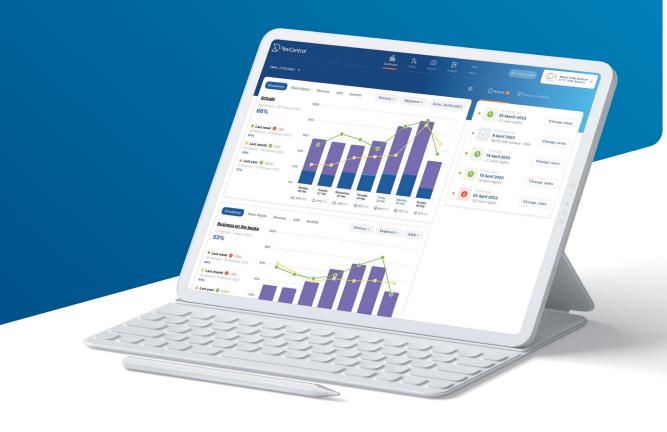

## Revenue Management made easy

The Dutch revenue management system, built by hospitality experts.

## **Channel Manager & PMS Integrations**

We connect with over 50 of the most popular PMS systems and channel managers. If your system is not listed below contact us and lets see if we can connect

- Rates are sent to your PMS or Channel Manager for onward distribution
- Manually accept our rate recommendations, or switch to automatic or hybrid mode. Everything is possible, you are in control!
- New rate recommendations are available for 365 days in advance and calculated up to 4 times per hour.