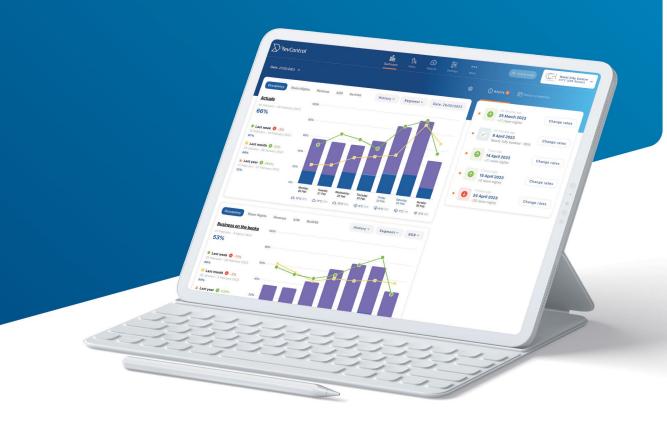

## Revenue Management made easy

The Dutch revenue management system, built by hospitality experts.